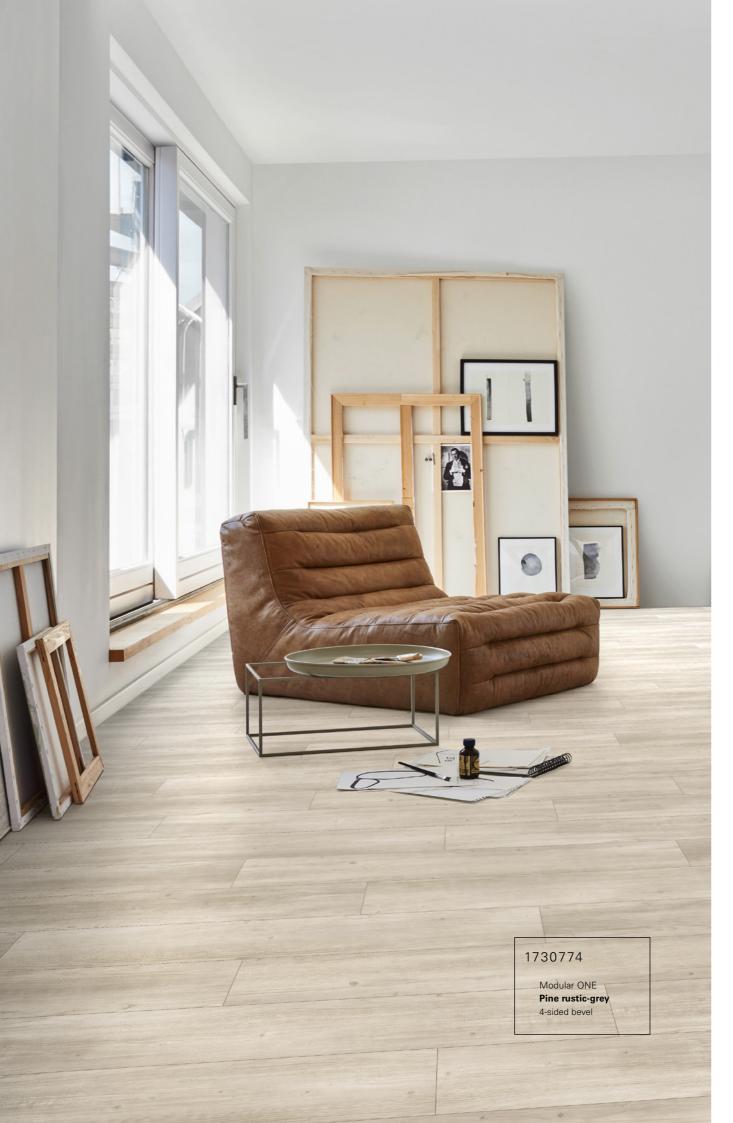

Wood looks not only bring warmth and cosiness to contemporary interior spaces, but also dynamism, thus creating balanced interior designs full of individuality and character – including an incomparable walking sensation.

It is authentic like wood and other role models from nature – and yet withstands the highest demands of everyday life: as a future-proof, multilayered floor, <u>Modular ONE</u> redefines contemporary home living.

Pine rustic-grey Wood texture 4-sided bevel

1730769

Oak Urban light-limed

Wood texture

4-sided bevel

Oak Pure light
Wood texture
4-sided bevel

Oak Pure natural
Wood texture
4-sided bevel

Synchronous textures made by Parador have a particularly natural quality. The textures are precisely matched to the representation of the decor image and imitate, for example, knots in the timber or fine cracks in a vibrant manner. Different depths determine the diversity and give the flooring a particularly authentic appearance.