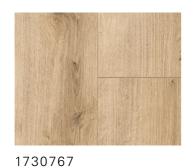

Modular ONE Oak Atmosphere natural Authentic texture 4-sided bevel

Oak Pure light Wood texture 4-sided bevel

1744549

Modular ONE Oak Nordic beige Genuine embossed 4-sided bevel

1730772

Modular ONE Oak Spirit natural Wood texture 4-sided bevel

Find the flooring that suits you. parador.de/en/floorfinder

Parador

1744546

Modular ONE Oak Atmosphere umber Authentic texture 4-sided bevel