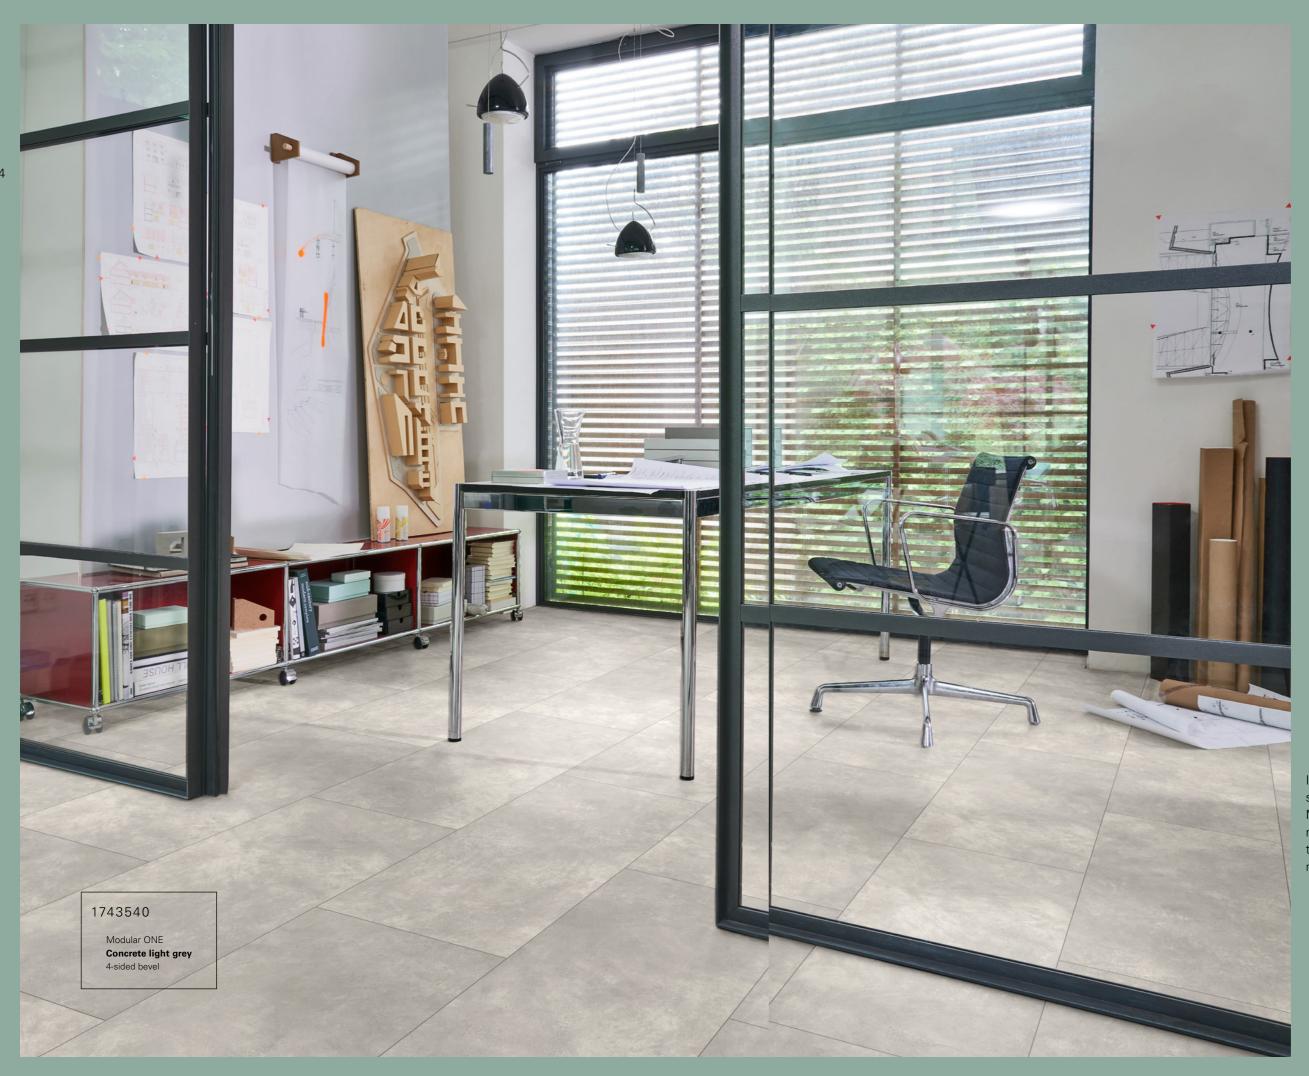

Modular ONE

Concrete Ornament dark grey

Stone texture
4-sided bevel

1743540

Modular ONE

Concrete light grey

Stone texture

4-sided bevel

L 853  $\times$  W 400  $\times$  H 8 mm

parador.de/en

39

Concrete white\* Stone texture 4-sided bevel

**Concrete Ornament white** Stone texture 4-sided bevel

1743540 Concrete light grey\* Stone texture 4-sided bevel