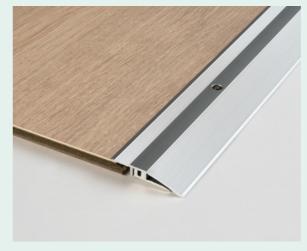

#### Profiles

Parador profiles combine, bridge and create finishes for perfect flooring aesthetics. As transition profiles, they connect floor coverings of the same height and expansion joints. Adapting profiles are used for the transition between different height floor coverings. End profiles create clean borders with tiles, door sills and French windows. Perfect flooring harmony is achieved with the transition and adapting profile

that is identical to the flooring in terms of decor and texture.

parador.de/en/your-floor/product-knowledge/ skirtings-and-profiles

You can find helpful tips about straightforward installation of Parador Modular ONE here: parador.de/en/services/faq