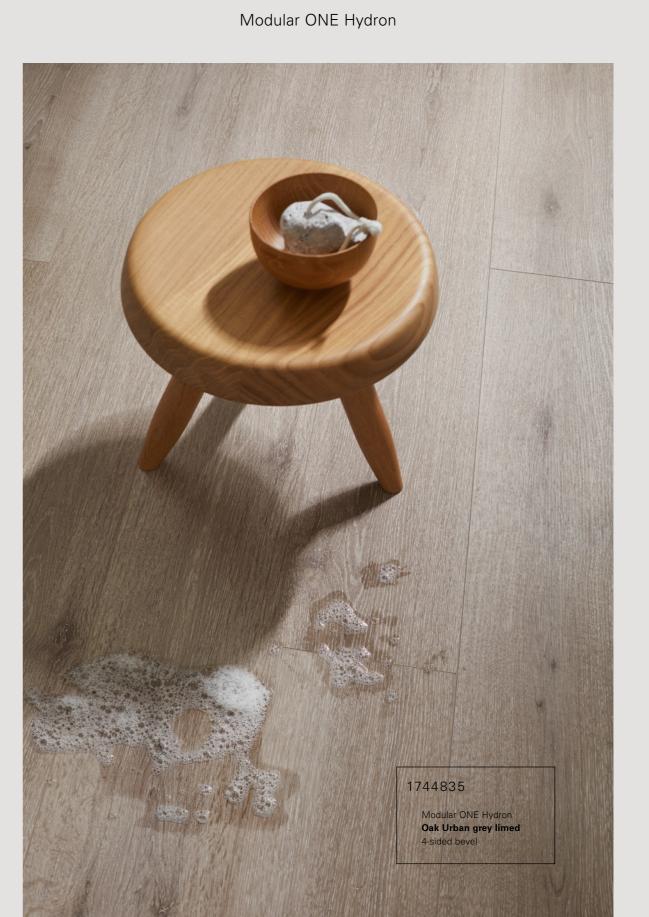

1744835

Oak Urban grey limed

Wood texture

4-sided bevel

Oak Atmosphere natural
Authentic texture\*\*
4-sided bevel

1744836

Oak Spirit natural

Wood texture