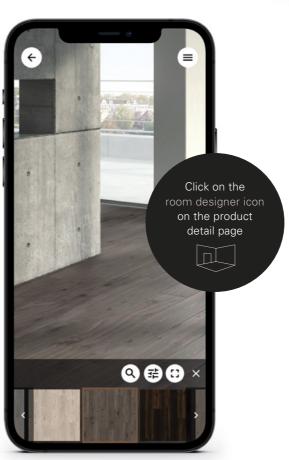

#### Room designer

Experience your ideal floor directly in your own home with one click. You only need your smartphone and any room in your home is fitted with a new Parador floor.

parador.de/en/your-floor/room-designer