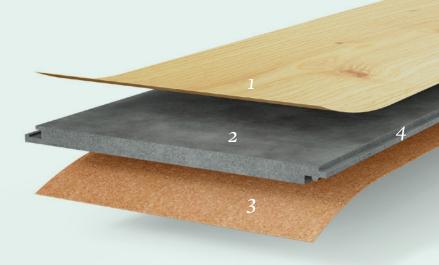

- 1 High quality, highly abrasion-resistant polypropylene decor surface
- 2 Dimensionally stable special core board suitable for use in wet rooms
- 3 Cork acoustic backing
- 4 Safe-Lock® PRO click connection