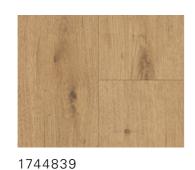

Tile looks are also combined in this way with the *outstanding* properties of this flooring with its warmth, good room acoustics and a pleasant walking sensation.

L 1290 × W 196 × H 5,5 mm

42

1744841

Oak Nordic white
Genuine embossed\*\*
4-sided bevel