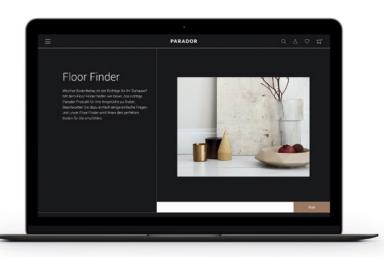

#### Floor Finder

Which floor covering is the right one for your home? With the Floor Finder we help you to find the right product for your requirements. To do so, simply answer a few questions, and our Floor Finder will recommend the perfect floor for you.

parador.de/en/floorfinder