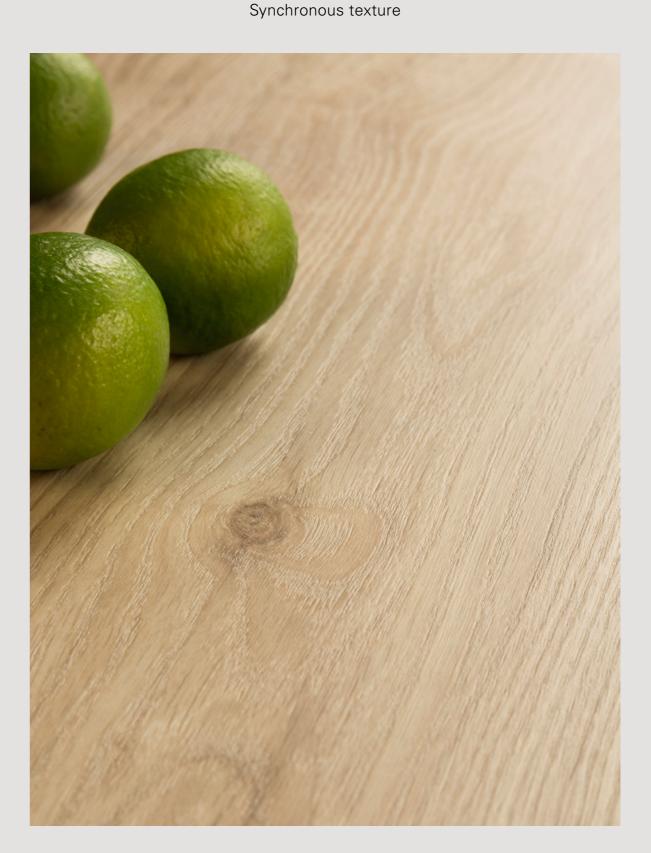

Pine rustic-grey Wood texture 4-sided bevel

1730769

Oak Urban light-limed

Wood texture

4-sided bevel

Oak Pure light
Wood texture
4-sided bevel

Oak Pure natural
Wood texture
4-sided bevel

Synchronous textures made by Parador have a particularly natural quality. The textures are precisely matched to the representation of the decor image and imitate, for example, knots in the timber or fine cracks in a vibrant manner. Different depths determine the diversity and give the flooring a particularly authentic appearance.