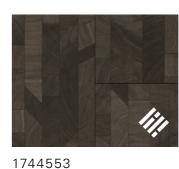

## "Urban life in the style of new classics."

Factories and museums have long known the classic elegance and strength of old cross-cut timber floors. As a cultural mediator between the ages, they show the dynamic beauty of a natural ring pattern deposited over time in the context of the highest demands.
The new Modular ONE Cross Cut
original and Modular ONE Cross
Cut black are the exciting invitations
to an urban life in the style of new
classics.

Studio grey Wood texture 4-sided bevel

Cross Cut original
Pore structure
4-sided bevel

Oak Linea natural
Wood texture
4-sided bevel

1744551

Oak Linea antique

Wood texture

4-sided bevel

Cross Cut black
Pore structure
4-sided bevel