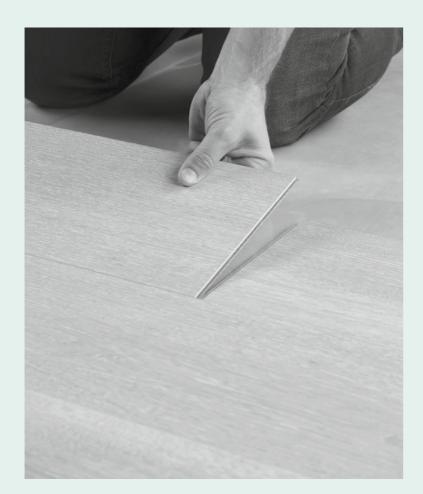

More on Page 32.

NK 33

2500 mm

51

Modular ONE Hydron 856×403×5.5 mm

Modular ONE Hydron 1290×196×5,5 mm

Technology Parador

Parador Modular ONE is characterised by a functional structure and intelligent technology. In this way our patented click connections guarantee a straightforward installation.

Its structure gives the flooring a particular elasticity that is kind on the joints and supports low-noise room acoustics.

#### Modular ONE

Authentic look and feel

Particularly dimensionally stable

Whole-area gluing possible

and warm underfoot

Suitable for slightly uneven substrates

Safe-Lock® PRO click connection

Durable and easy to maintain

Suitable for underfloor heating

Water-resistant

Integrated footfall sound insulation

Renovation-friendly

Modular ONE, that is pioneering quality - healthy in the home and plasticiser-free, in an absolutely authentic look and feel, with a resilient surface and integrated cork backing for quiet living comfort and a particularly pleasant walking sensation as well as being suitable for wet rooms.

- 1 High quality, highly abrasion-resistant polypropylene decor surface
- 2 Dimensionally stable special core board suitable for use in wet rooms
- 3 Cork acoustic backing
- 4 Safe-Lock® PRO click connection