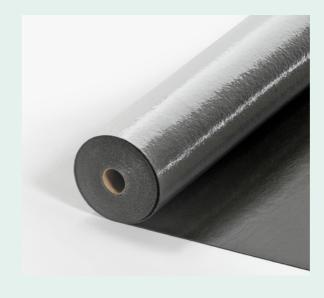

#### Underlays

Parador floors can be optimally installed for any application: our underlays even out small bumps and at the same time provide high compressive strength. With an integrated moisture barrier, the right product ensures the necessary moisture protection in case of mineral substrates.

parador.de/en/services/faq/underlays