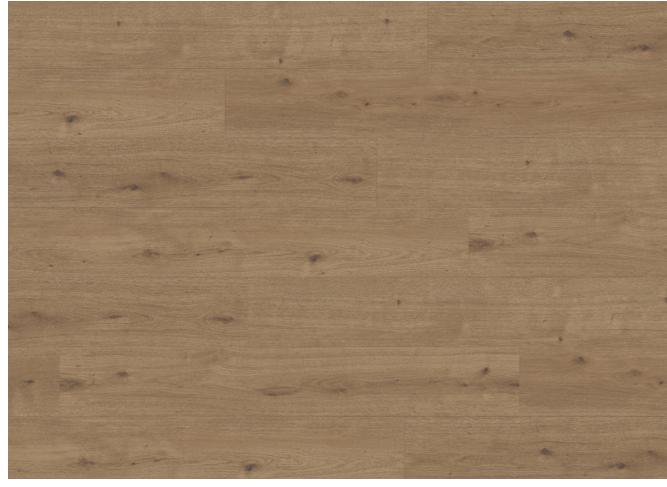

# Pure Wood

As a wood processing company we know about the radiant power of wood as a material, which combines inside and outside and can be used everywhere in its interpretation by Modular ONE - for individuality and warmth in interior space with character.

Modular ONE Oak Atmosphere natural Authentic texture 4-sided bevel

Oak Pure light Wood texture 4-sided bevel

1744549

Modular ONE Oak Nordic beige Genuine embossed 4-sided bevel

1730772

Modular ONE Oak Spirit natural Wood texture 4-sided bevel

Find the flooring that suits you. parador.de/en/floorfinder

Parador

1744546

Modular ONE Oak Atmosphere umber Authentic texture 4-sided bevel