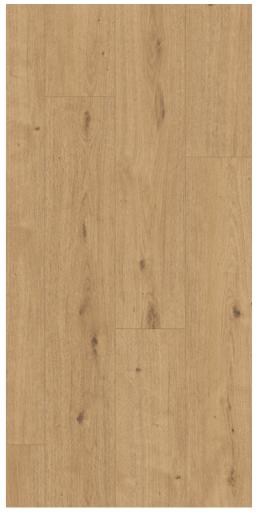

an interpretation of vibrant timbers as well as in timeless stone and concrete looks.



1744548

Modular ONE

Oak Nordic grey

Genuine embossed

4-sided bevel





1743545

Modular ONE
Fusion grey
Wood texture
4-sided bevel





1743544

Modular ONE

Concrete Ornament dark grey

Stone texture
4-sided bevel

1743540

Modular ONE

Concrete light grey

Stone texture

4-sided bevel



1744544

20

Modular ONE Oak Atmosphere sanded Authentic texture 4-sided bevel



# Pure Wood

As a wood processing company we know about the radiant power of wood as a material, which combines inside and outside and can be used everywhere in its interpretation by Modular ONE - for individuality and warmth in interior space with character.





Modular ONE Oak Atmosphere natural Authentic texture 4-sided bevel









Oak Pure light Wood texture 4-sided bevel





1744549

Modular ONE Oak Nordic beige Genuine embossed 4-sided bevel

1730772

Modular ONE Oak Spirit natural Wood texture 4-sided bevel



Find the flooring that suits you. parador.de/en/floorfinder



Parador

1744546

Modular ONE Oak Atmosphere umber Authentic texture 4-sided bevel



# Deep Elegance

Our high quality designs convey elegance not only in optical terms: in combination with the textures, an impression of value and depth emerges - the result of the balance between refined looks, extraordinary feel and floors that are more than a surface.



1744551

Modular ONE Oak Linea antique Wood texture 4-sided bevel







1730768

Modular ONE Oak Pure pearl-grey Wood texture 4-sided bevel



1730773

Modular ONE Oak Spirit smoked