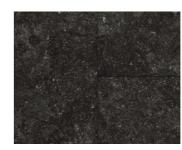

Concrete Ornament light grey Stone texture 4-sided bevel

Fusion grey\* Wood texture 4-sided bevel

1743537 Granite pearl-grey Stone texture 4-sided bevel

1743536 Granite grey Stone texture 4-sided bevel

1743541 Concrete dark grey\* Stone texture 4-sided bevel

Concrete Ornament dark grey Stone texture 4-sided bevel

1743538 Granite anthracite\* Stone texture 4-sided bevel

The Modular ONE and Modular ONE Hydron collections are genuine all-rounders – not only healthy in the home and extremely quiet, but also plasticiser-free, ecological and tested. You can find out more about our production methods and sustainability at Parador on Pages 60 and 61.