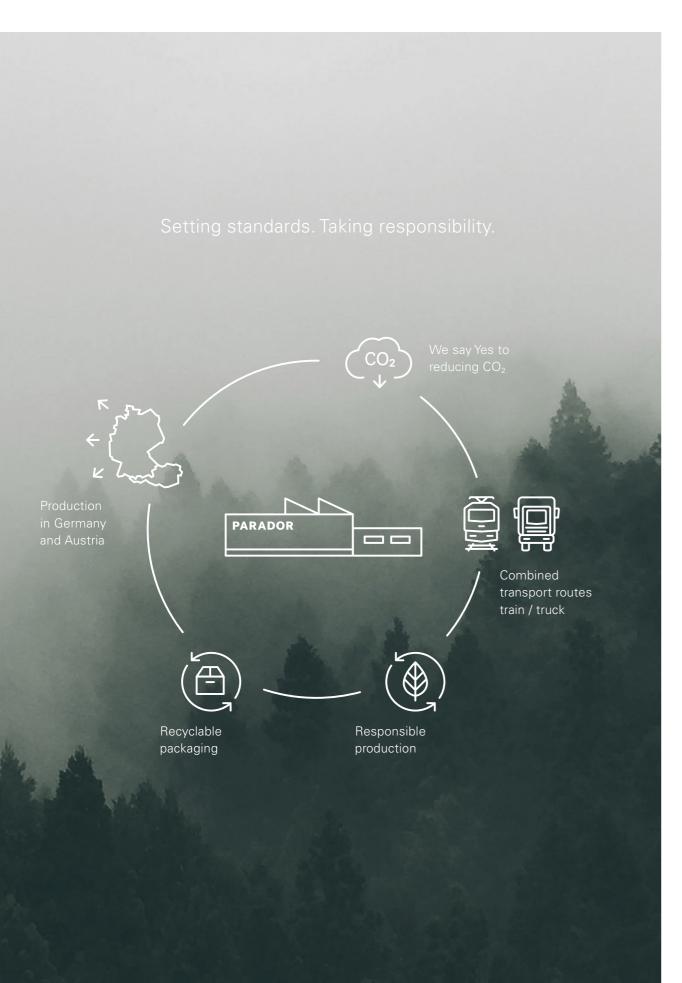

59

We act sustainably, take responsibility for the future and are committed to bringing the environment, social issues and responsible business practices in perfect balance.

> When it comes to manufacturing products that are healthy in the home, we use tested raw materials. During the manufacture of all Parador products, besides wood we use other high quality, recyclable and environmentally -friendly materials from monitored sources; engineered wood flooring is, of course, produced by us using timber from sustainably managed forests.

We are committed to our particular responsibility for the environment. Wood is sustainable and actively contributes to climate protection. Once installed, all Parador products are characterised by a long life cycle. Where we can, we use materials that can be easily reused in terms of energy and material.

We are continuously certified by independent institutions. Production, materials and products from Parador go beyond statutory requirements when it comes to meeting the value standards of a brand with responsibility. We are the first and only flooring manufacturer in Germany to be EMAS-certified since 2015: EMAS is the most

demanding system worldwide for environmental

management.

Plant-for-the-Planet. Since 2011 Parador has been a partner of the "Plant-for-the-Planet" foundation, which campaigns worldwide for reforestation and climate justice. We support the initiative with tree-planting campaigns, as a result of which almost 200,000 trees have been planted by Parador alone.