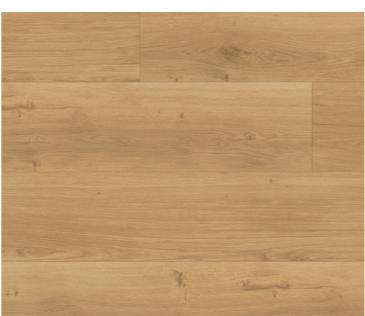

Pine rustic-grey Wood texture 4-sided bevel

1730769

Oak Urban light-limed

Wood texture

4-sided bevel

Oak Pure light
Wood texture
4-sided bevel

Oak Pure natural
Wood texture
4-sided bevel

Synchronous textures made by Parador have a particularly natural quality. The textures are precisely matched to the representation of the decor image and imitate, for example, knots in the timber or fine cracks in a vibrant manner. Different depths determine the diversity and give the flooring a particularly authentic appearance.

#### Surface textures

In conjunction with the extra-matt surface, the Modular ONE surface textures do justice to its special authenticity in terms of look and feel. In case of all textures, Modular ONE feels like the natural or near-natural origin on which the decor was based.

#### Synchronous pore

In the case of **synchronous pore**, the embossing follows the decor grain precisely. The result is a look that can hardly be distinguished from real wood.

Find out more at parador.de/en/your-floor/product-knowledge/ modular-one