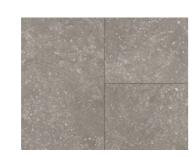

Concrete Ornament light grey Stone texture 4-sided bevel

Fusion grey\* Wood texture 4-sided bevel

1743537 Granite pearl-grey Stone texture 4-sided bevel

1743536 Granite grey Stone texture 4-sided bevel

1743541 Concrete dark grey\* Stone texture 4-sided bevel

Concrete Ornament dark grey Stone texture 4-sided bevel

1743538 Granite anthracite\* Stone texture 4-sided bevel

The Modular ONE and Modular ONE Hydron collections are genuine all-rounders – not only healthy in the home and extremely quiet, but also plasticiser-free, ecological and tested. You can find out more about our production methods and sustainability at Parador on Pages 60 and 61.