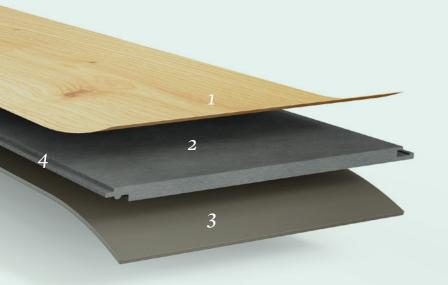

- 1 High quality, highly abrasion-resistant polypropylene decor surface
- 2 Dimensionally stable special core board suitable for use in wet rooms
- 3 Cork acoustic backing
- 4 Safe-Lock® PRO click connection

- 1 High quality, highly abrasion-resistant polypropylene decor surface
- 2 Waterproof, dimensionally stable polymer core board
- 3 Polymer acoustic backing
- 4 Comfort-Click click connection