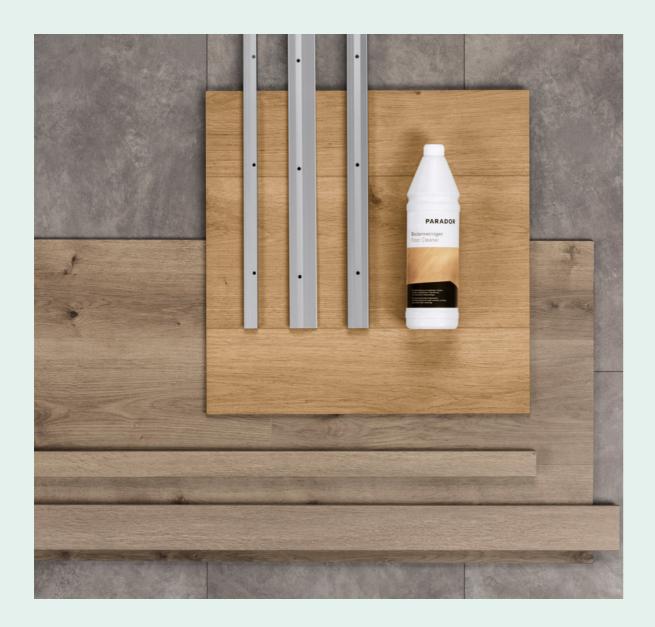

Service with system: A perfect overall impression is down to the detail. That is why Parador provides exactly matching accessories for installation and care – for the joy of flooring. From the start.

#### Underlays

Parador floors can be optimally installed for any application: our underlays even out small bumps and at the same time provide high compressive strength. With an integrated moisture barrier, the right product ensures the necessary moisture protection in case of mineral substrates.

#### Tools

Parador floors can be easily installed with few additional tools: parador.de/en/your-floor/product-knowledge/modular-one

Parador

#### Cleaning and maintenance

When it comes to cleaning and maintenance, our accessories continue the high quality line of all Parador floors down to the last detail: Parador care accessories ensure a particularly long life cycle. parador.de/en/your-floor/product-knowledge