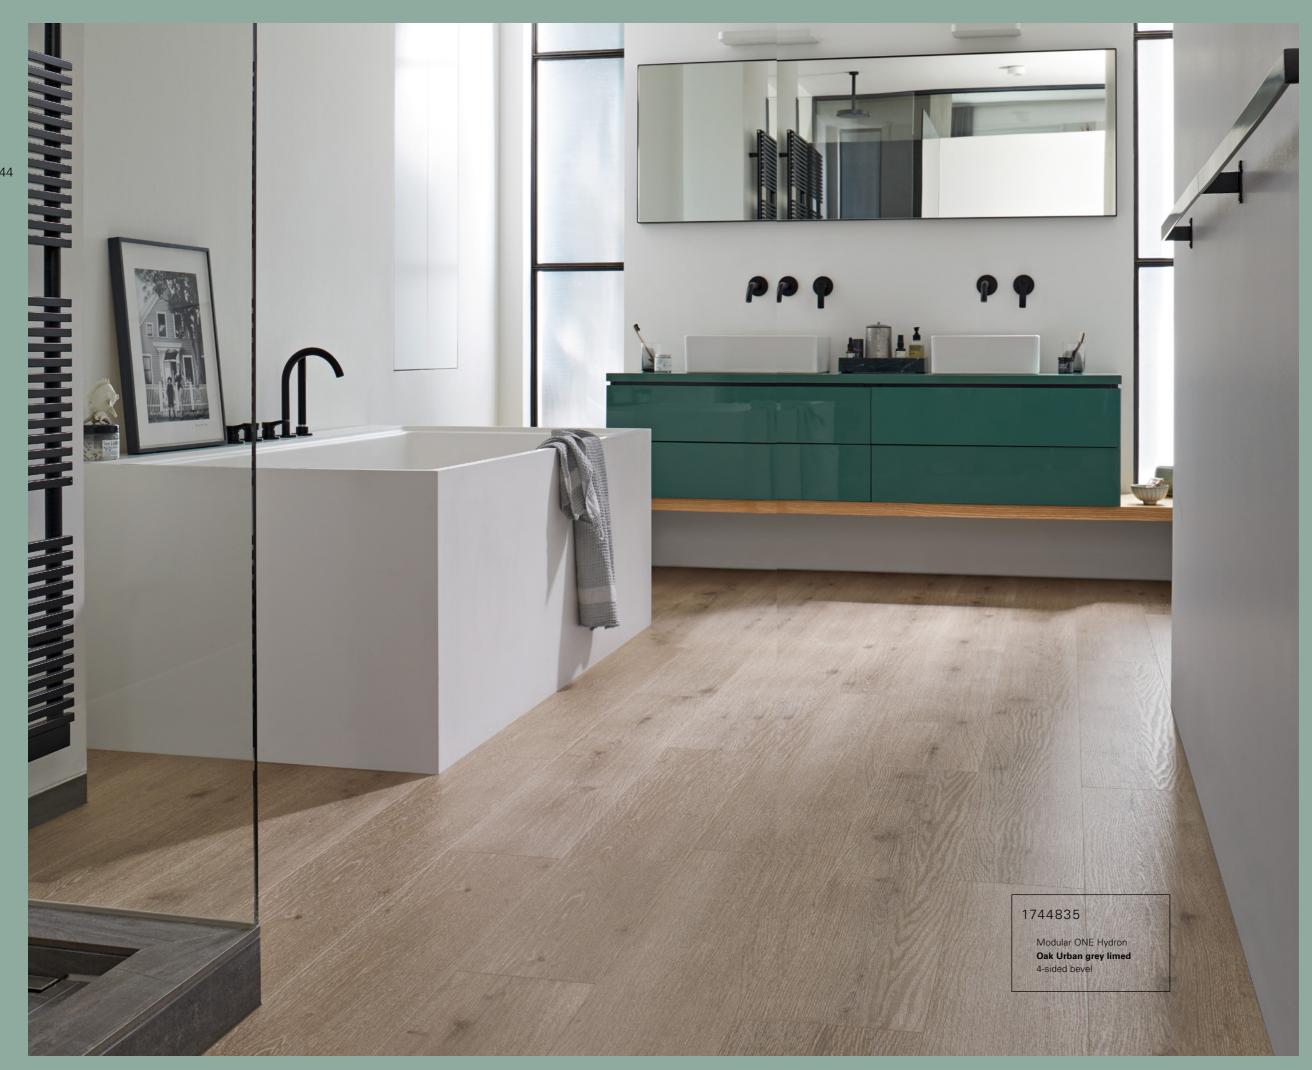

A particular challenge: developing floors that even withstand the effects of water. Modular ONE Hydron accepts this challenge. Modular ONE Hydron is not only a high-performance and advanced multi-layer floor in authentic and contemporary designs. Waterproof and therefore also ideally suitable for wet rooms, it withstands all the demands of everyday life – and at the same time is extremely durable, healthy in the home and easy to maintain.

Modular ONE Hydron combines expertise and aesthetics to create an innovative approach in terms of looks and function in wet rooms. All the components of Modular ONE Hydron are waterproof.

As a result, astonishingly reallooking wood decors can be installed in the bathroom.

Tile looks are also combined in this way with the *outstanding* properties of this flooring with its warmth, good room acoustics and a pleasant walking sensation.

L 1290 × W 196 × H 5,5 mm

42

1744841

Oak Nordic white
Genuine embossed\*\*
4-sided bevel

1744835

Oak Urban grey limed

Wood texture

4-sided bevel

Oak Atmosphere natural
Authentic texture\*\*
4-sided bevel

1744836

Oak Spirit natural

Wood texture

Modular ONE Hydron brings the impression and warmth of wood into modern bathroom architectures too – and combines them with the benefits of a waterproof floor in a totally contemporary look. More on Page 54.