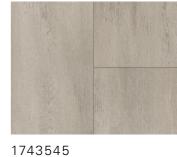

1744548

Modular ONE

Oak Nordic grey

Genuine embossed

4-sided bevel

1743545

Modular ONE
Fusion grey
Wood texture
4-sided bevel

1743544