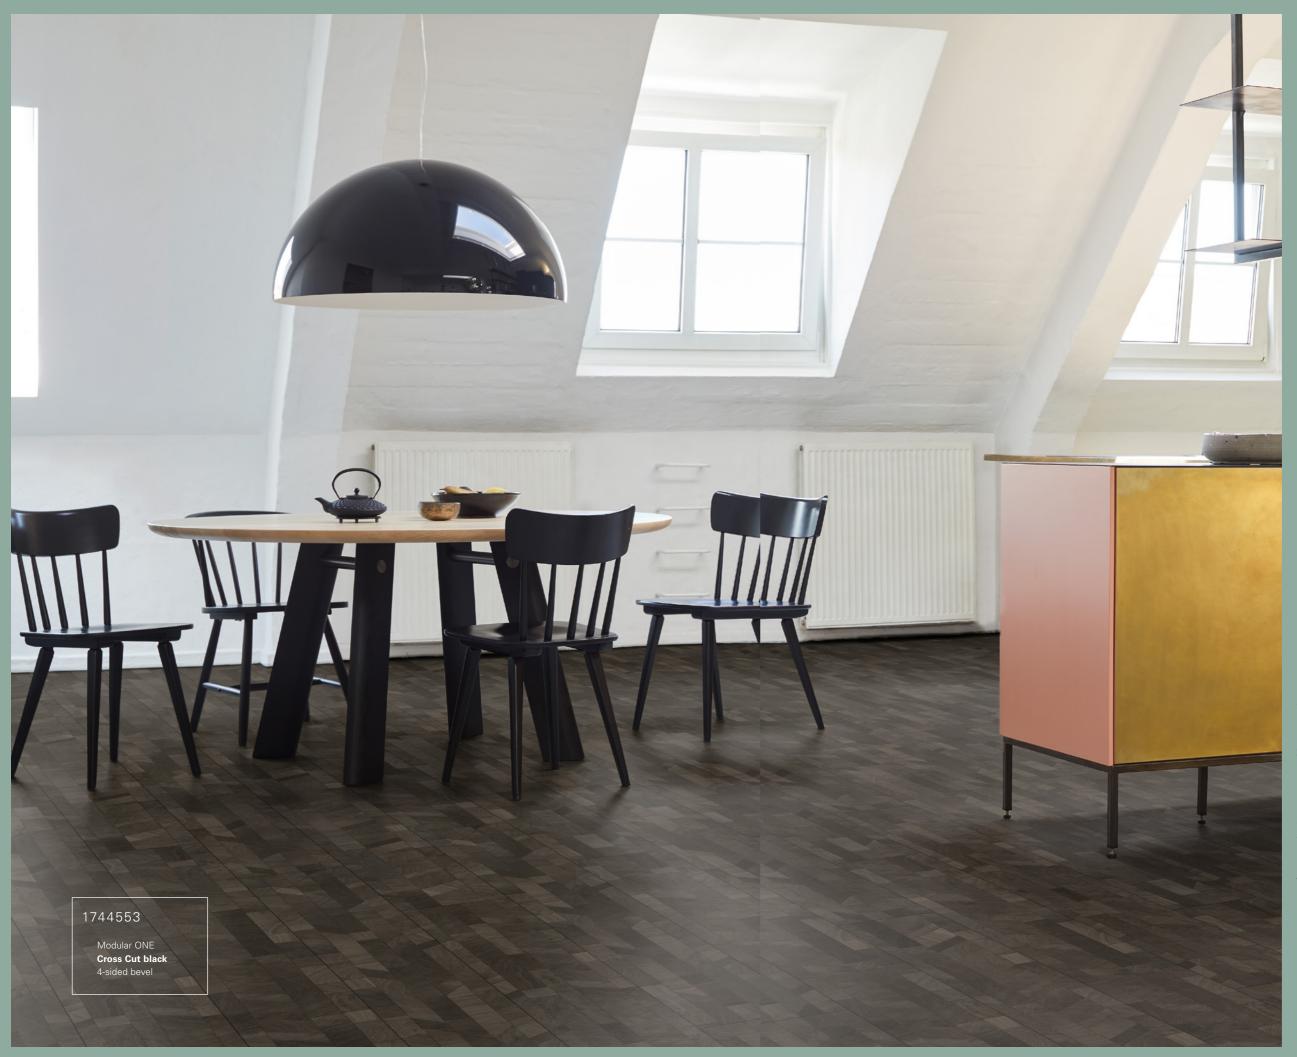

Strength and beauty even under the highest stresses:
Modular ONE Cross Cut black is an exciting invitation to contemporary living and a bow to the classic elegance that was once reserved for museums or lofts. More on Page 31.

## "Urban life in the style of new classics."

Factories and museums have long known the classic elegance and strength of old cross-cut timber floors. As a cultural mediator between the ages, they show the dynamic beauty of a natural ring pattern deposited over time in the context of the highest demands.
The new Modular ONE Cross Cut
original and Modular ONE Cross
Cut black are the exciting invitations
to an urban life in the style of new
classics.

Studio grey Wood texture 4-sided bevel

Cross Cut original
Pore structure
4-sided bevel

Oak Linea natural
Wood texture
4-sided bevel

1744551

Oak Linea antique

Wood texture

4-sided bevel

Cross Cut black
Pore structure
4-sided bevel