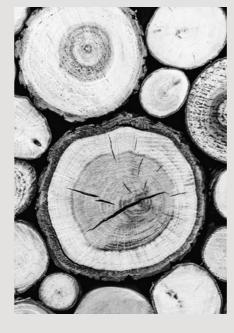

Strength and beauty even under the highest stresses:
Modular ONE Cross Cut black is an exciting invitation to contemporary living and a bow to the classic elegance that was once reserved for museums or lofts. More on Page 31.

## "Urban life in the style of new classics."

Factories and museums have long known the classic elegance and strength of old cross-cut timber floors. As a cultural mediator between the ages, they show the dynamic beauty of a natural ring pattern deposited over time in the context of the highest demands.
The new Modular ONE Cross Cut
original and Modular ONE Cross
Cut black are the exciting invitations
to an urban life in the style of new
classics.