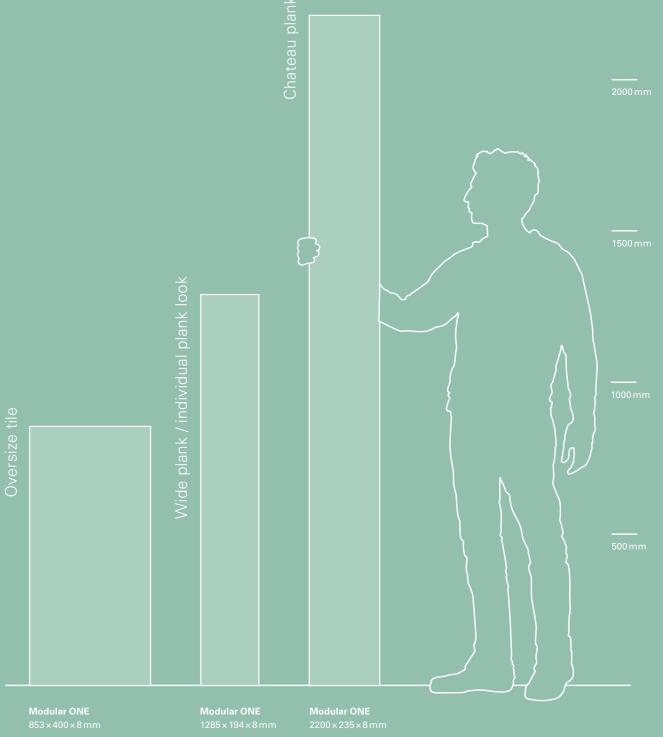

L 1285  $\times$  W 194  $\times$  H 8 mm

30

Oak Atmosphere natural\*
Authentic texture\*\*
4-sided bevel

Oak Spirit natural\*
Wood texture
4-sided bevel

1730771

Oak Urban grey limed\*

Wood texture

4-sided bevel

parador.de/en

L 2200 × W 235 × H 8 mm

1744558 Oak Nordic white

4-sided bevel

Genuine embossed\*\*

Oak Nordic grey Genuine embossed\*\* 4-sided bevel

1744559

1744560 Oak Nordic beige Genuine embossed\*\*

L 853  $\times$  W 400  $\times$  H 8 mm

parador.de/en

39

Concrete white\* Stone texture 4-sided bevel

**Concrete Ornament white** Stone texture 4-sided bevel

1743540 Concrete light grey\* Stone texture 4-sided bevel

More on Page 32.

NK 33

2500 mm

51

Modular ONE Hydron 856×403×5.5 mm

Modular ONE Hydron 1290×196×5,5 mm

Technology Parador

Parador Modular ONE is characterised by a functional structure and intelligent technology. In this way our patented click connections guarantee a straightforward installation.