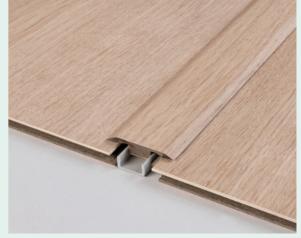

#### Profiles

Parador profiles combine, bridge and create finishes for perfect flooring aesthetics. As transition profiles, they connect floor coverings of the same height and expansion joints. Adapting profiles are used for the transition between different height floor coverings. End profiles create clean borders with tiles, door sills and French windows. Perfect flooring harmony is achieved with the transition and adapting profile

that is identical to the flooring in terms of decor and texture.

parador.de/en/your-floor/product-knowledge/ skirtings-and-profiles

You can find helpful tips about straightforward installation of Parador Modular ONE here: parador.de/en/services/faq