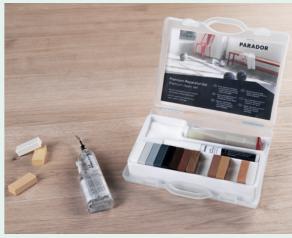

#### Repair

With the Parador premium repair set, minor damage is soon rectified - because taking joy in our products for a long time is close to our hearts, even if some slight damage to the flooring is incurred from time to time. parador.de/en/your-floor/product-knowledge