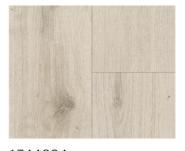

Oak Nordic grey\*
Genuine embossed\*\*
4-sided bevel

Oak Nordic beige\*
Genuine embossed\*\*
4-sided bevel

1744544

Oak Atmosphere sanded\*

Authentic texture\*\*

4-sided bevel

Oak Urban white limed\*
Wood texture
4-sided bevel