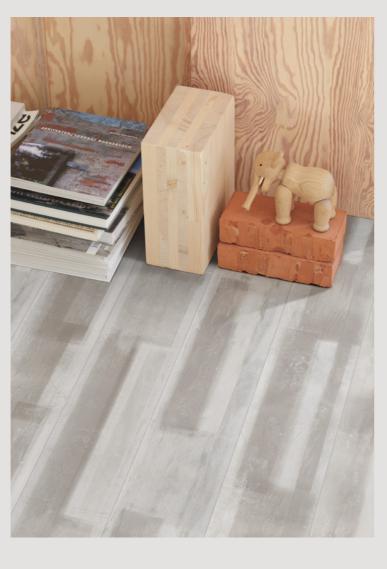

Wood looks not only bring warmth and cosiness to contemporary interior spaces, but also dynamism, thus creating balanced interior designs full of individuality and character – including an incomparable walking sensation.

# Cool Grey

Grey is more than a colour: grey makes rooms look modern and refined and goes perfectly with white and wood tones – both as an interpretation of vibrant timbers as well as in timeless stone and concrete looks.