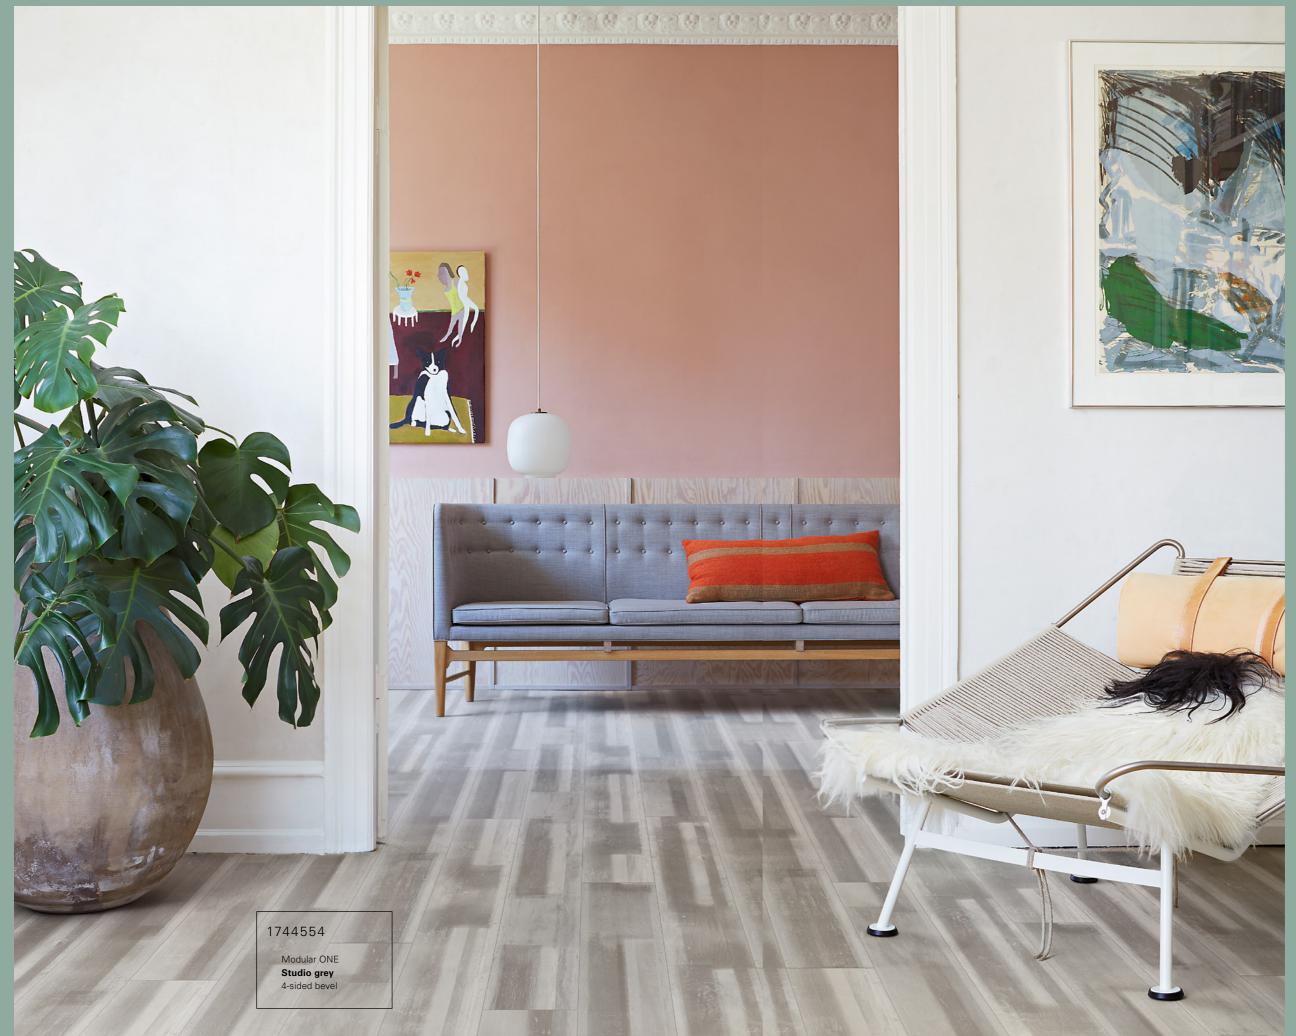

Modular ONE Studio grey Iconics floor. The colour of the floor seems to emerge by chance from use and history; the flooring give apartments an aura of the unusual, as can otherwise be found in galleries and exhibitions.

Modular ONE Hydron

Concrete dark grey Stone texture 4-sided bevel

1744855

**Granite anthracite**Stone texture

4-sided bevel

The colouring appears to emerge randomly – on a floor like you find in studios: Studio grey Iconics impresses with its inspiring, characteristic wood texture and with a thoroughly artistic appearance.