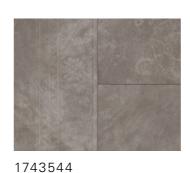

1744548

Modular ONE

Oak Nordic grey

Genuine embossed

4-sided bevel

1743545

Modular ONE
Fusion grey
Wood texture
4-sided bevel

1743544

Modular ONE

Concrete Ornament dark grey

Stone texture
4-sided bevel

1743540

Modular ONE

Concrete light grey

Stone texture

4-sided bevel