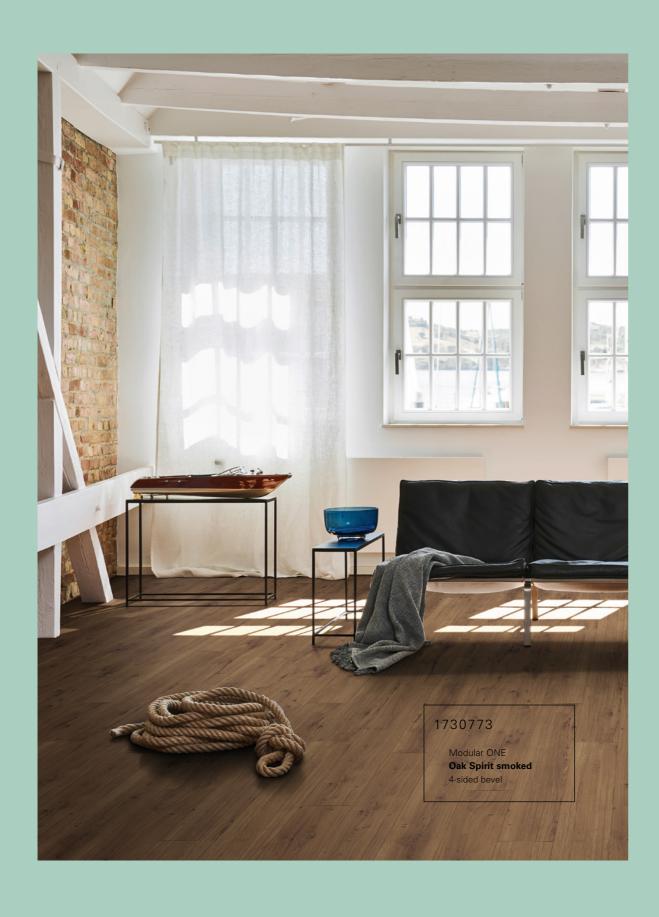

1744551

Modular ONE Oak Linea antique Wood texture 4-sided bevel

1730768

Modular ONE Oak Pure pearl-grey Wood texture 4-sided bevel

1730773

Modular ONE Oak Spirit smoked Wood texture 4-sided bevel

More information about current trends in design and flooring at: parador.de/en/inspiration/trends

1730768

Oak Pure pearl-grey
Wood texture
4-sided bevel

Oak Atmosphere umber\*
Authentic texture\*\*
4-sided bevel

1730773

Oak Spirit smoked\*

Wood texture

4-sided bevel