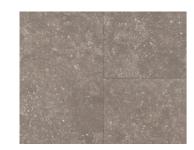

Concrete Ornament light grey Stone texture 4-sided bevel

Fusion grey\* Wood texture 4-sided bevel

1743537 Granite pearl-grey Stone texture 4-sided bevel

1743536 Granite grey Stone texture 4-sided bevel

1743541 Concrete dark grey\* Stone texture 4-sided bevel

Concrete Ornament dark grey Stone texture 4-sided bevel

1743538 Granite anthracite\* Stone texture 4-sided bevel

The Modular ONE and Modular ONE Hydron collections are genuine all-rounders – not only healthy in the home and extremely quiet, but also plasticiser-free, ecological and tested. You can find out more about our production methods and sustainability at Parador on Pages 60 and 61.