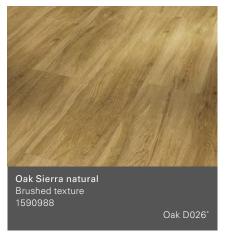

#### Wide plank (L 1209 x W 219 x H 4.3 mm)

All wood and stone decors are brilliant reproductions.