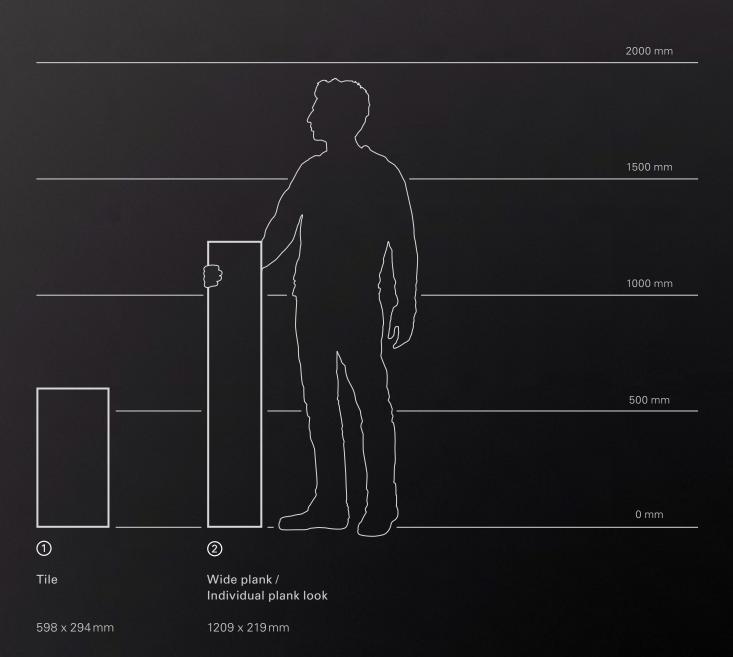

### Wide plank (L 1209 x W 219 x H 4.3 mm)

#### Wide plank (L 1209 x W 219 x H 4.3 mm)

All wood and stone decors are brilliant reproductions.

#### Tile (L 598 x W 294 x H 4.3 mm)