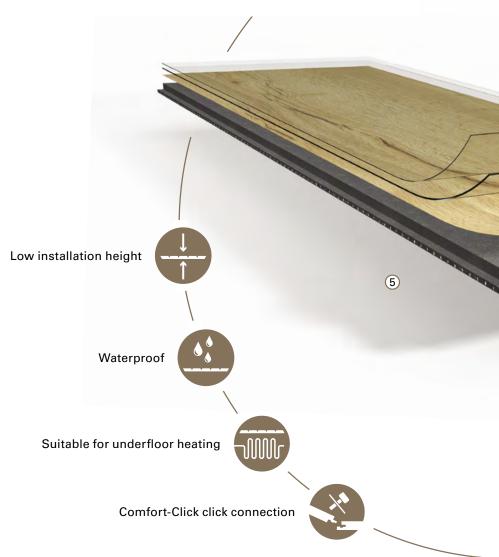

#### Product structure

| UV coating layer  | 1 |
|-------------------|---|
| Vinyl wear layer  | 2 |
| Vinyl decor layer | 3 |
| Vinyl core layer  | 4 |
| Comfort-Click     | 5 |

www.parador.de/en