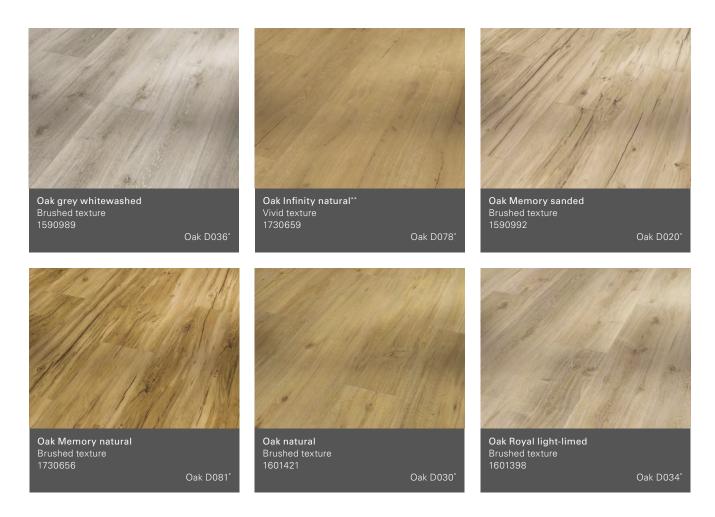

#### Wide plank (L 1209 x W 219 x H 4.3 mm)

All wood and stone decors are brilliant reproductions.