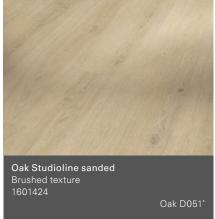

#### Wide plank (L 1209 x W 219 x H 4.3 mm)

All wood and stone decors are brilliant reproductions.