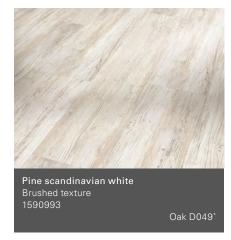

#### Wide plank (L 1209 x W 219 x H 4.3 mm)

All wood and stone decors are brilliant reproductions.