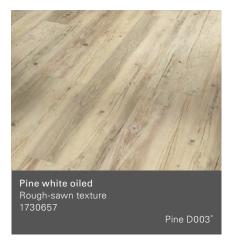

### Wide plank (L 1209 x W 219 x H 4.3 mm)

#### Wide plank (L 1209 x W 219 x H 4.3 mm)

All wood and stone decors are brilliant reproductions.