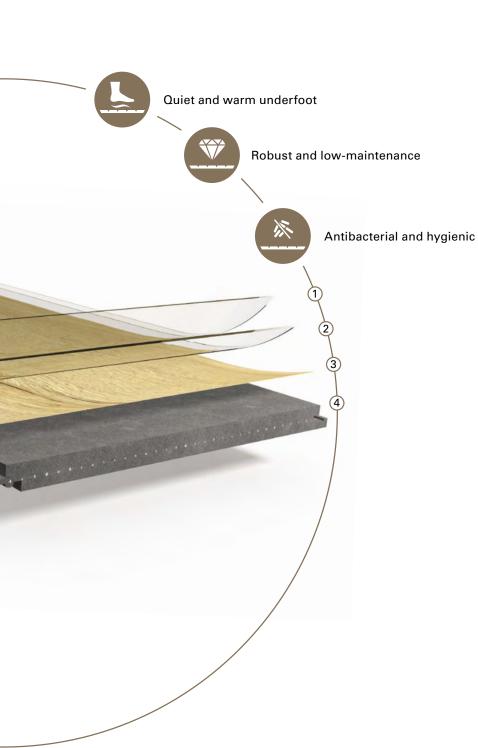

#### Product structure

| UV coating layer  | 1 |
|-------------------|---|
| Vinyl wear layer  | 2 |
| Vinyl decor layer | 3 |
| Vinyl core layer  | 4 |
| Comfort-Click     | 5 |

www.parador.de/en